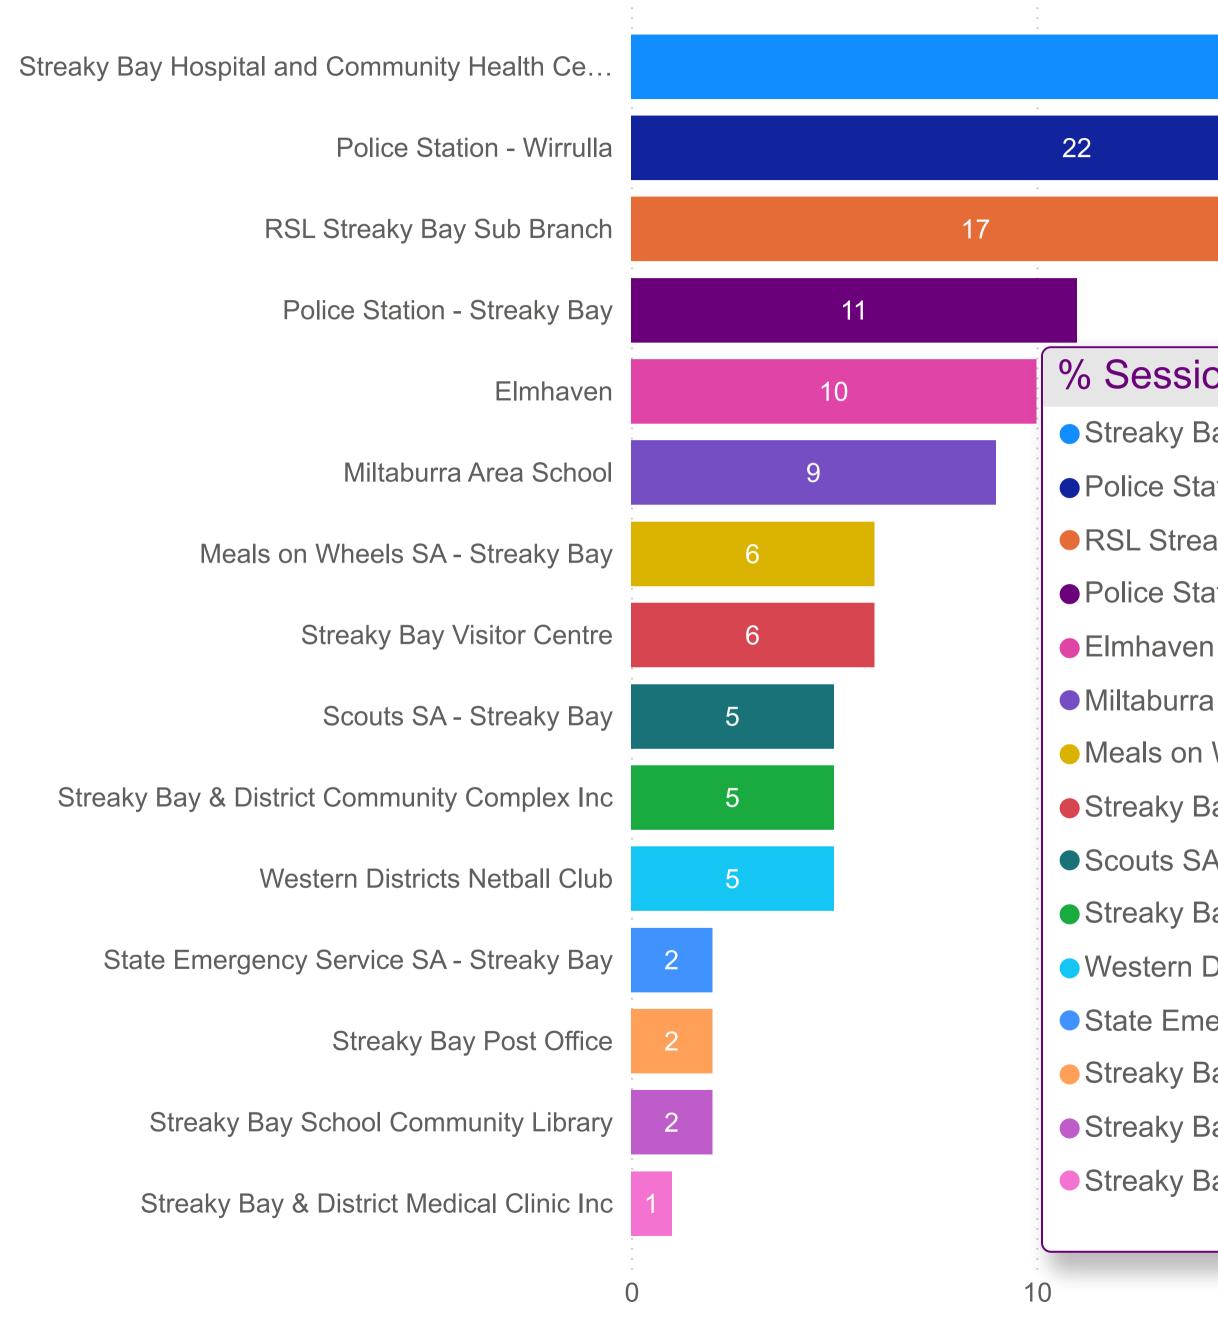

## Streaky Bay Council - Sessions by Organisation (FY 2021- 2022)

## % Sessions by Organisation

- Streaky Bay Hospital and ...
- Police Station Wirrulla
- RSL Streaky Bay Sub Bra...
- Police Station Streaky Bay
- Miltaburra Area School
- Meals on Wheels SA Str...
- Streaky Bay Visitor Centre
- Scouts SA Streaky Bay
- Streaky Bay & District Co...
- Western Districts Netball …
- State Emergency Service ...
- Streaky Bay Post Office
- Streaky Bay School Com...
- Streaky Bay & District Me...

## Organisa ▲

Elmhaven

Meals on W

Miltaburra A

Police Stati

Police Statio

**RSL** Streak

Scouts SA

State Emerg

Streaky Bay

Streaky Bay

Streaky Bay

Streaky Bay

Streaky Bay

Streaky Bay

Western Dis

Total

| ation                                   | Sum of Sessions |
|-----------------------------------------|-----------------|
|                                         | 10              |
| Wheels SA - Streaky Bay                 | 6               |
| Area School                             | 9               |
| tion - Streaky Bay                      | 11              |
| tion - Wirrulla                         | 22              |
| ky Bay Sub Branch                       | 17              |
| - Streaky Bay                           | 5               |
| rgency Service SA - Streaky Bay         | 2               |
| ay & District Community Complex Inc     | 5               |
| ay & District Medical Clinic Inc        | 1               |
| ay Hospital and Community Health Centre | 44              |
| ay Post Office                          | 2               |
| ay School Community Library             | 2               |
| ay Visitor Centre                       | 6               |
| istricts Netball Club                   | 5               |
|                                         | 147             |