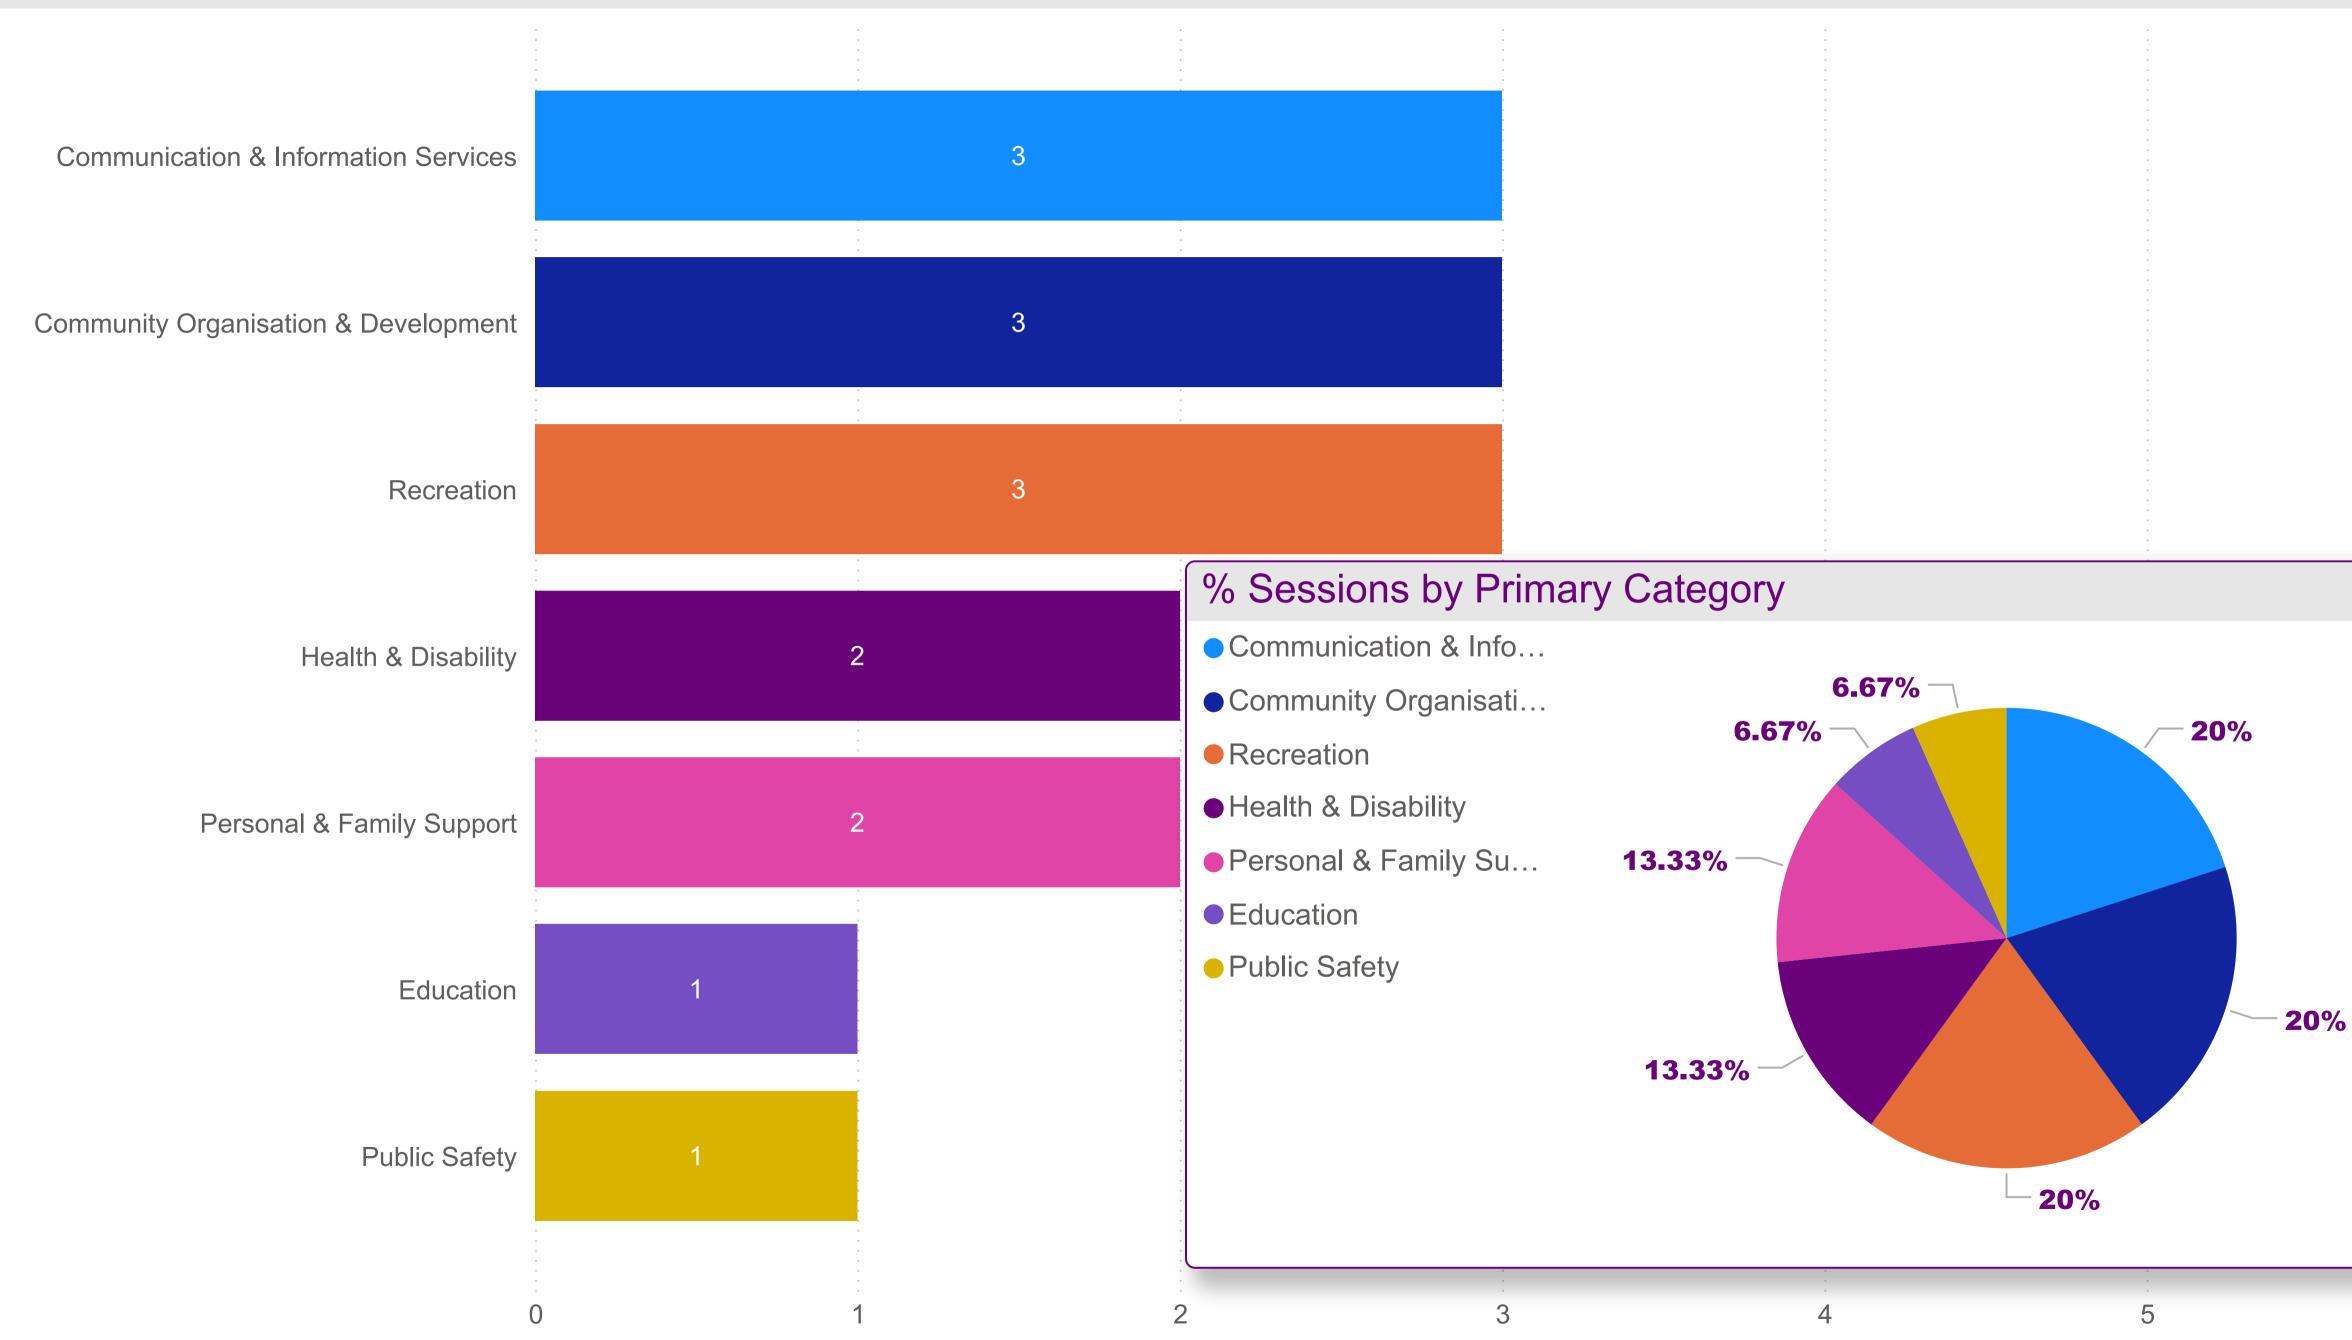

# Streaky Bay Council - Organisation Count by Primary Category (FY 2021- 2022)

## FY 2021-2022

Primary Category, Organisation

- Communication & Information Services
- Community Organisation & Development
- Education
- Health & Disability
- Personal & Family Support
- Public Safety
- Recreation