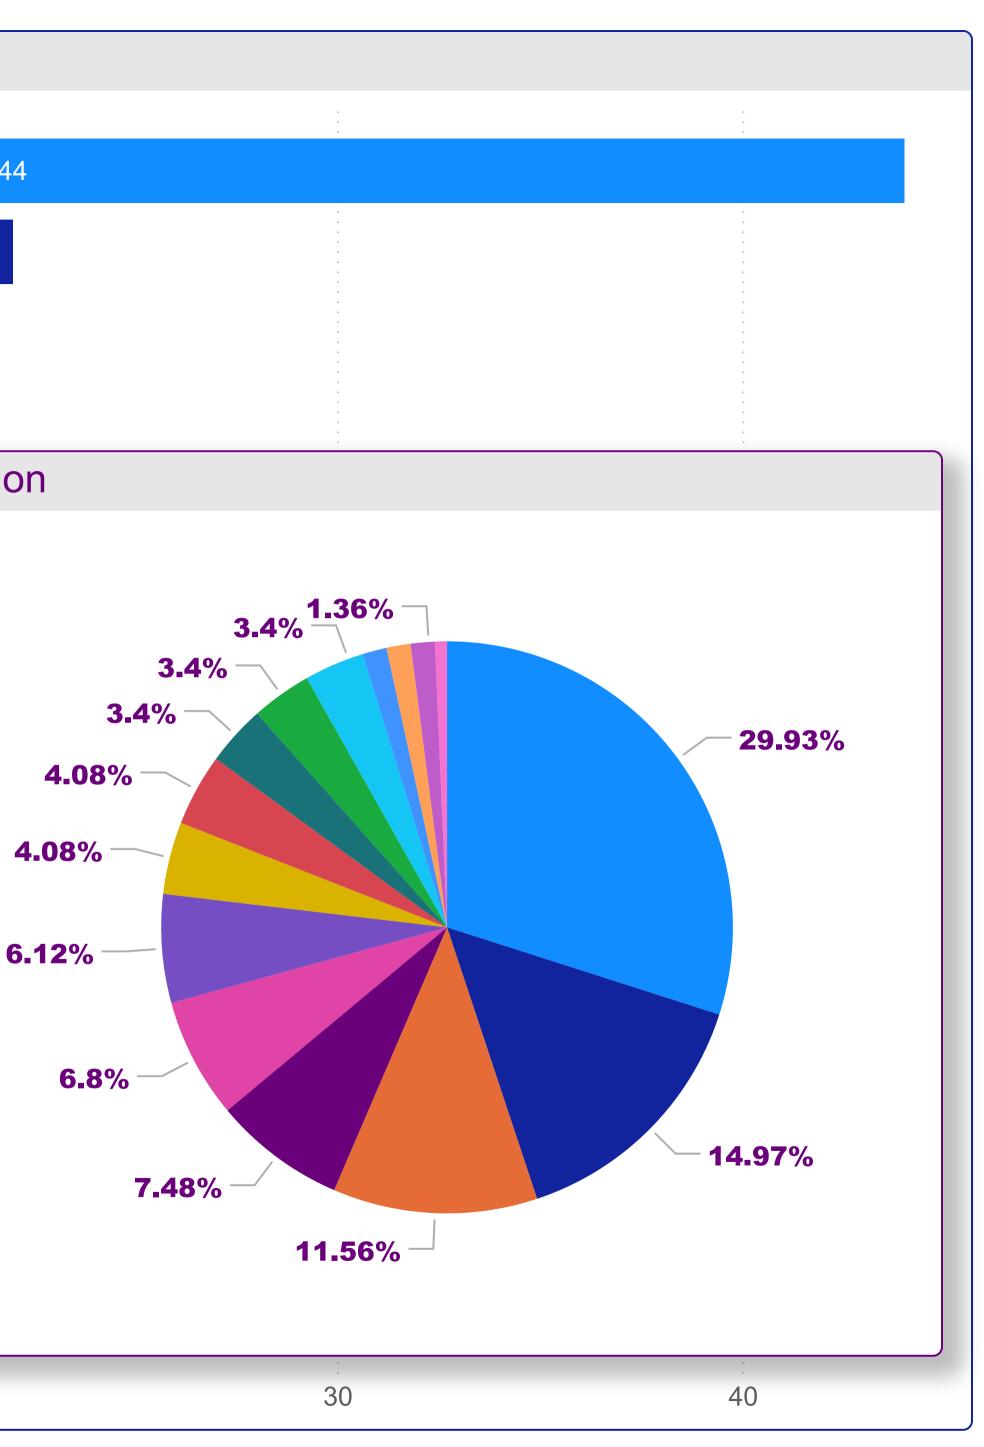

## Streaky Bay Council - Sessions by Organisation (FY 2021- 2022)

# 44

## % Sessions by Organisation

- Streaky Bay Hospital and ...
- Police Station Wirrulla
- RSL Streaky Bay Sub Bra...
- Police Station Streaky Bay
- Miltaburra Area School
- Meals on Wheels SA Str...
- Streaky Bay Visitor Centre
- Scouts SA Streaky Bay
- Streaky Bay & District Co...
- Western Districts Netball …
- State Emergency Service ...
- Streaky Bay Post Office
- Streaky Bay School Com...
- Streaky Bay & District Me...

Total

| ation                                   | Sum of Sessions |
|-----------------------------------------|-----------------|
|                                         | 10              |
| Wheels SA - Streaky Bay                 | 6               |
| Area School                             | 9               |
| tion - Streaky Bay                      | 11              |
| tion - Wirrulla                         | 22              |
| ky Bay Sub Branch                       | 17              |
| - Streaky Bay                           | 5               |
| rgency Service SA - Streaky Bay         | 2               |
| ay & District Community Complex Inc     | 5               |
| ay & District Medical Clinic Inc        | 1               |
| ay Hospital and Community Health Centre | 44              |
| ay Post Office                          | 2               |
| ay School Community Library             | 2               |
| ay Visitor Centre                       | 6               |
| istricts Netball Club                   | 5               |
|                                         | 147             |